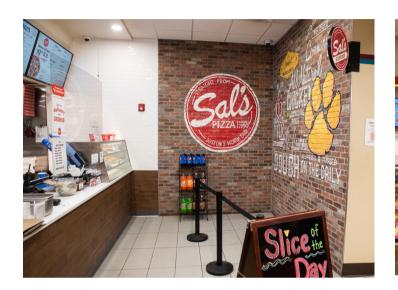

- Sal's Pizza works with franchisees throughout the buildout to ensure the store is up to our brand standards
- Sal's Pizza provides marketing assistance with signage, menus, POS, website, social media and email marketing
- Sal's Pizza sells their signature sauce, dough and cheese to the franchise

### THE SAL'S PIZZA DIFFERENCE

At Sal's, we've been selling pizza throughout the New England area for over 30 years. We believe in quality that lives up to our name, making our products unparalleled in the marketplace. We use only the finest ingredients like 100% mozzarella cheese, our signature sauce made with vine ripened tomatoes, and never any preservatives or fillers.

#### **OUR CURRENT PARTNERS**































# **SAL'S EXPRESS**



## MOBIL GAS STATION - LITTLETON, MA





## **UMASS - BOSTON, MA**





We offer a full set of skills and services, providing exactly what our partners need to serve quality pizza with only the finest and freshest ingredients.