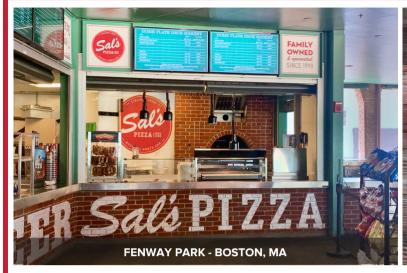

# **SAL'S EXPRESS**







### WHAT IS SAL'S EXPRESS?

- · Full-service franchise locations located within universities, sporting arenas, and gas stations
- Sal's Pizza works with franchisees throughout the buildout to ensure the store is up to our brand standards
- Sal's Pizza provides marketing assistance with signage, menus, POS, website, social media and email marketing
- Sal's Pizza sells their signature sauce, dough and cheese to the franchise

### THE SAL'S PIZZA DIFFERENCE

At Sal's, we've been selling pizza throughout the New England area for over 30 years. We believe in quality that lives up to our name, making our products unparalleled in the marketplace. We use only the finest ingredients like 100% mozzarella cheese, our signature sauce made with vine ripened tomatoes, and never any preservatives or